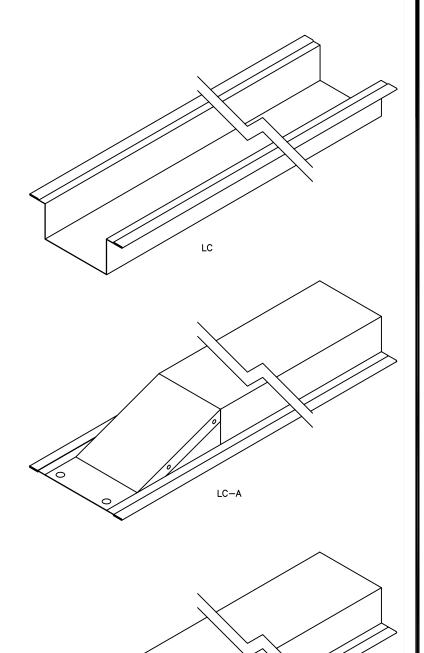

## STANDARD CONSTRUCTION

MATERIAL:

26/28 GAUGE ASTM A-653 HOT-DIPPED GALVANIZED STEEL SHEET

STANDARD SIZES:

| MODEL    | SIZE   | LENGTH | QTY | CAP   |
|----------|--------|--------|-----|-------|
| LC3-8    | 3x3x3" | 8'     | 1   | -     |
| LC4-8    | 4x4x4" | 8'     | 1   | -     |
| LC45-8   | 4x5x4" | 8'     | 1   | -     |
| LC5-8    | 5x5x5" | 8'     | 1   | -     |
| LC6-8    | 6x6x6" | 8'     | 1   | -     |
| LC3-10   | 3x3x3" | 10'    | 1   | -     |
| LC4-10   | 4x4x4" | 10'    | 1   | -     |
| LC45-10  | 4x5x4" | 10'    | 1   | -     |
| LC5-10   | 5x5x5" | 10'    | 1   | -     |
| LC6-10   | 6x6x6" | 10'    | 1   | -     |
| LC3-8C   | 3x3x3" | 8'     | 1   | FLAT  |
| LC4-8C   | 4x4x4" | 8'     | 1   | FLAT  |
| LC4A-8   | 4x4x4" | 8'     | 1   | ANGLE |
| LC45-8C  | 4x5x4" | 8'     | 1   | FLAT  |
| LC45A-8  | 4x5x4" | 8'     | 1   | ANGLE |
| LC5-8C   | 5x5x5" | 8'     | 1   | FLAT  |
| LC6-8C   | 6x6x6" | 8'     | 1   | FLAT  |
| LC3-10C  | 3x3x3" | 10'    | 1   | FLAT  |
| LC4-10C  | 4x4x4" | 10'    | 1   | FLAT  |
| LC4A-10  | 4x4x4" | 10'    | 1   | ANGLE |
| LC45-10C | 4x5x4" | 10'    | 1   | FLAT  |
| LC45A-10 | 4x5x4" | 10'    | 1   | ANGLE |
| LC5-10C  | 5x5x5" | 10'    | 1   | FLAT  |
| LC6-10C  | 6x6x6" | 10'    | 1   | FLAT  |

## LÇ

REFRIGERANT LINE COVER PRODUCT SPECIFICATIONS

NOTE: ALL DRAWINGS SUBJECT TO CHANGE WITHOUT PRIOR NOTICE.

| <u> miami tech inc.</u> |                          |              |             |  |  |
|-------------------------|--------------------------|--------------|-------------|--|--|
| DRAWN BY                | <sup>DATE</sup> 7/21/09  | NOT TO SCALE | DRAVING NO. |  |  |
| CHECKED BY:             | <sup>DATE:</sup> 7/21/09 | REVISION 1   | LC          |  |  |